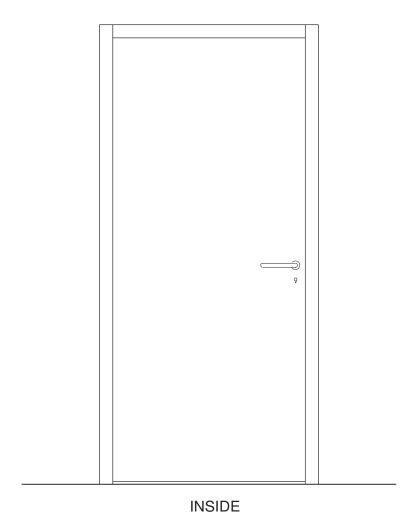

# STANDARD SPECIFICATION – STEEL-TEC SINGLE LEAF SECURITY DOOR (OUTWARD OPENING/LEFT HAND HINGED)

#### Locking & hardware/furniture:

• Union sashlock with levers (inside & out) and double euro cylinder