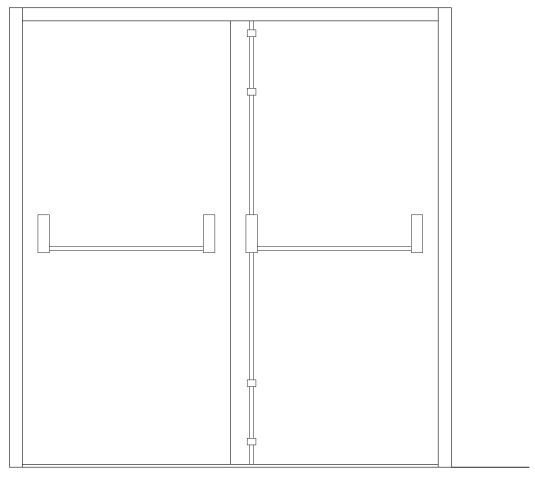

# STANDARD SPECIFICATION – STEEL-TEC DOUBLE LEAF FIRE EXIT DOOR (OUTWARD OPENING/LEFT HAND ACTIVE LEAF)

#### Fire exit hardware/furniture:

Panic bars with three point latch

# **SPECIFICATION SHEET** – (FEDL-18)

**INSIDE** 

STEEL-TEC DOUBLE LEAF FIRE EXIT DOOR OUTWARD OPENING - LH ACTIVE