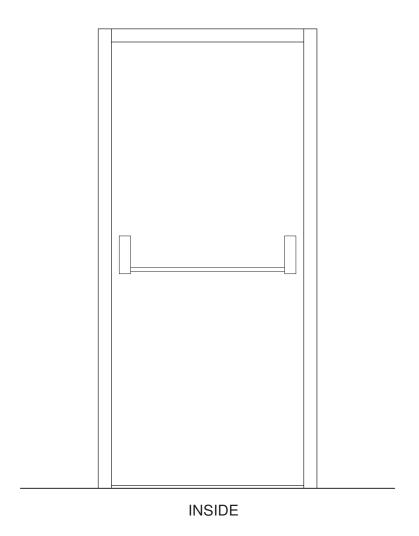

# STANDARD SPECIFICATION – STEEL-TEC SINGLE LEAF FIRE EXIT DOOR (OUTWARD OPENING/RIGHT HAND HINGED)

#### Fire exit hardware/furniture:

Panic bar with single point latch

# **SPECIFICATION SHEET** – (FESR-13)

STEEL-TEC SINGLE LEAF FIRE EXIT DOOR OUTWARD OPENING - RH HINGED