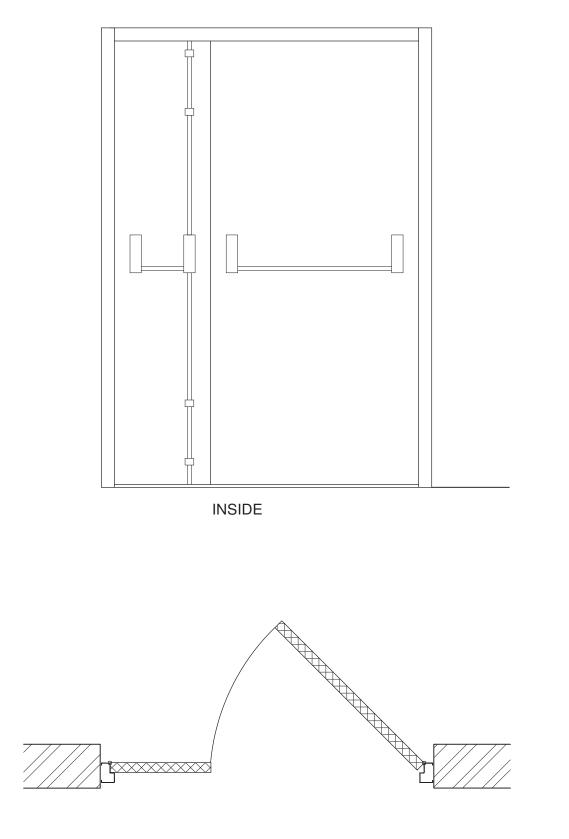

## STANDARD SPECIFICATION – STEEL-TEC LEAF & HALF FIRE EXIT DOOR (OUTWARD OPENING/RIGHT HAND ACTIVE LEAF)

**Door Leaf:** 

- Manufactured from 1.2mm zintec steel
- Folded 45mm thick leaf with composite Dufaylite honeycomb core
- Integral anti-jemmy strip to defend against lever attack

**Door Frame:** 

- Manufactured from 1.6mm zintec steel
- Single rebate 90mm wide profile
- Easy fit frame as standard includes 10 adjusters
- Internal hinge chassis system for extra strength
- Prepared for inside and outside fixing
- Peripheral self adhesive rubber seals (for on site fitting)

Fire exit hardware/furniture:

• Panic bars with three point latch

Threshold:

• Disability Discrimination Act (DDA) compliant aluminium threshold

Security Door Hinges:

• Minimum of 4no high quality stainless steel hinges (BS 1935.2002 grade 13) – (larger doors have 6 hinges) Security Door Dog Bolts:

## **SPECIFICATION SHEET – (FELHR-15)**

STEEL-TEC LEAF & HALF FIRE EXIT DOOR OUTWARD OPENING - RH ACTIVE

Registered in Cardiff No. 4772274. Registered Office as shown. VAT Reg. No. 760 3994 93