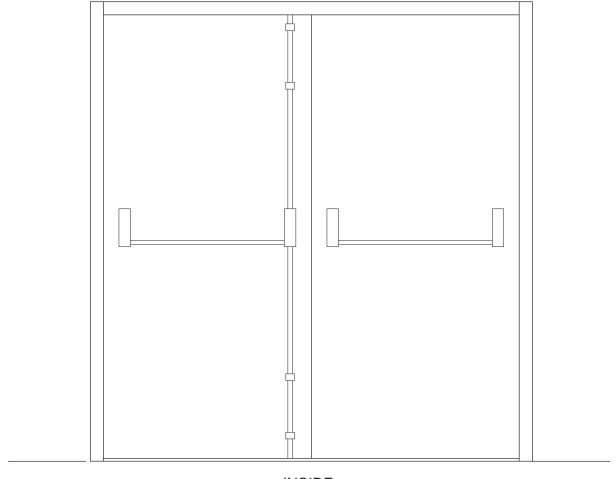

# STANDARD SPECIFICATION – STEEL-TEC DOUBLE LEAF FIRE EXIT DOOR (OUTWARD OPENING/RIGHT HAND ACTIVE LEAF)

#### Fire exit hardware/furniture:

Panic bars with three point latch

# **SPECIFICATION SHEET** – (FEDR-17)

**INSIDE** 

STEEL-TEC DOUBLE LEAF FIRE EXIT DOOR OUTWARD OPENING - RH ACTIVE